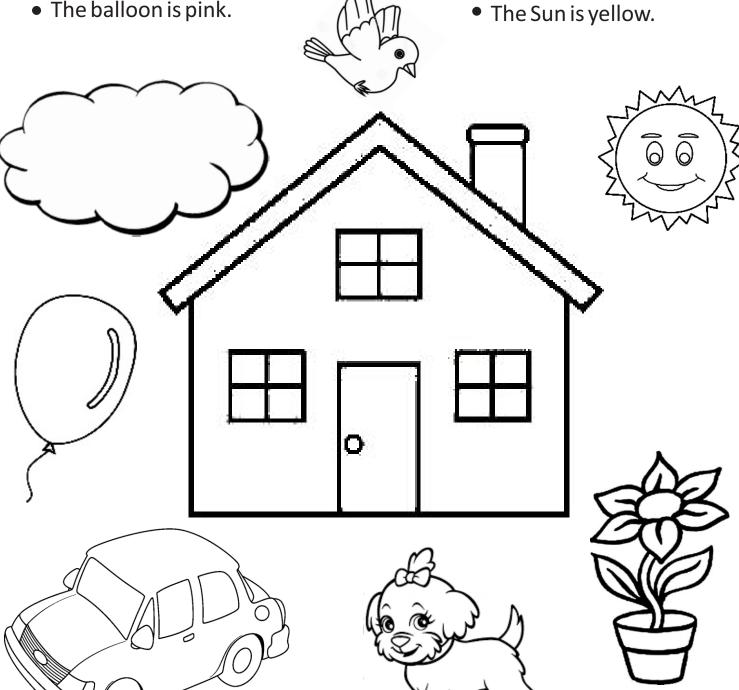

## Read the sentences and colour the pictures.

- The Car is red.
- The dog is brown.
- The house is green.
- The balloon is pink.

- The cloud is blue.
- The bird is orange.
- The flower is pink.

Name **Date** 