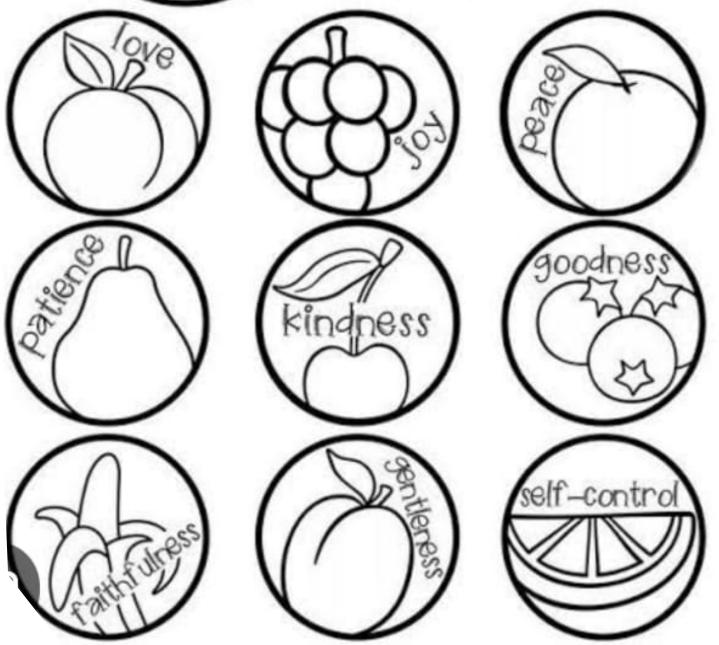

## "I can colour the "Iruit of the Spirit"

"I can colour the Fruit of the Spirit" Colour & Cut all the 10 circles, Punch and attach to yarn (wool) to make a necklace as shown.