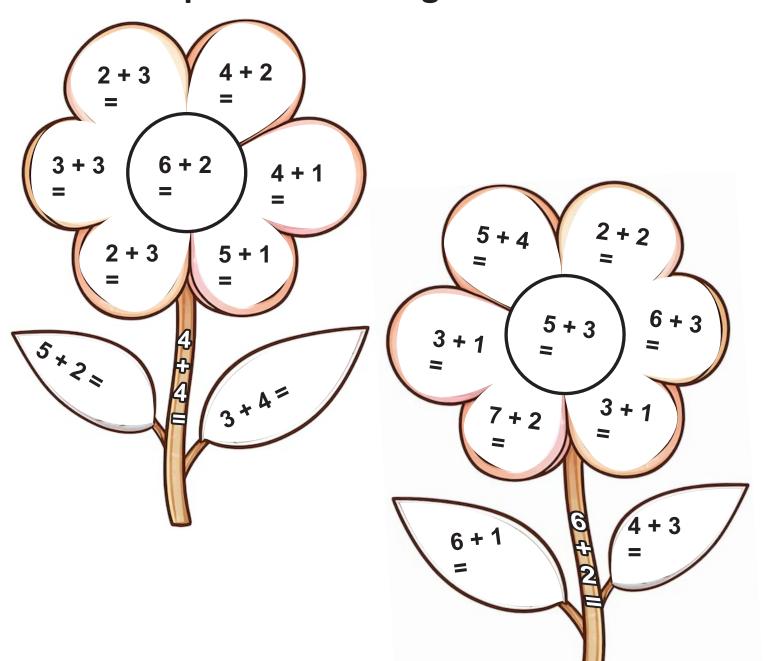

## Colour the petals according to the sum.

- pink green
- yellow brown 5 8
- 6 9 purple orange

Name : \_\_\_\_\_ Date : \_\_\_\_\_

**Leisure Time 4** 

Name the picture to make new word.